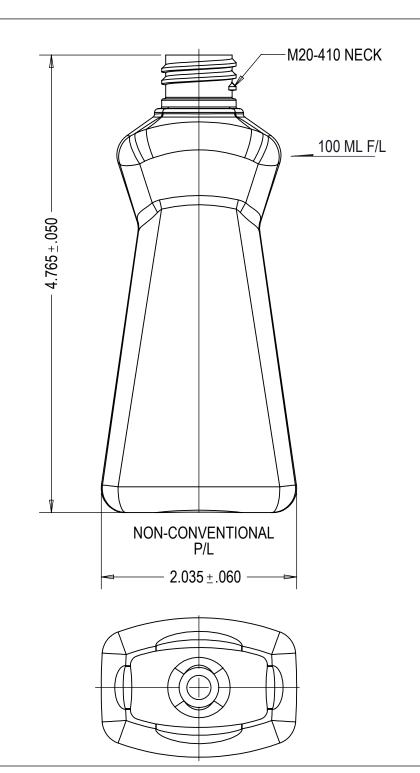

## AVAILABLE:

- SKU#100038, CLEAR SKU#100156, WHITE

THIS DRAWING CONTAINS PROPRIETARY INFORMATION OF CONSUMERS PACKAGING GROUP INC. NEITHER THIS DRAWING OR ITS CONTENTS MAY BE REPRODUCED IN ANY FORM, FOR ANY PURPOSE, UNLESS WRITTEN CONSENT IS GIVEN BY CONSUMERS PACKAGING INC.

| BOTTLE SPECIFICATIONS                                                                             |                  |                           |
|---------------------------------------------------------------------------------------------------|------------------|---------------------------|
| MATERIAL: PETE                                                                                    | FILL CAPACITY:   | 100ML ±4ML                |
|                                                                                                   |                  | ACITY: 116ML ±5ML         |
| CONSUMERS PACKAGING GROUP INC. TEL: 416-504-5200; FAX: 416-504-0707; sales@consumerspackaging.com |                  |                           |
| DWN. BY: Y.F. DATE:06/22                                                                          | /12 DESCRIPTION: | 100ML/3.5 OZ DISH SOAP    |
| APR. BY: DATE:                                                                                    | DRAWING NO:      | 100ME/0.0 02 B1011 007 ti |
| SCALE: 1:1                                                                                        | DRAWING NO.      | CPG-1049-A-V02-R03        |