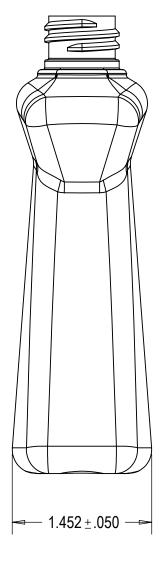

## AVAILABLE:

- SKU#100038, CLEAR SKU#100156, WHITE

THIS DRAWING CONTAINS PROPRIETARY INFORMATION OF CONSUMERS PACKAGING GROUP INC. NEITHER THIS DRAWING OR ITS CONTENTS MAY BE REPRODUCED IN ANY FORM, FOR ANY PURPOSE, UNLESS WRITTEN CONSENT IS GIVEN BY CONSUMERS PACKAGING INC.

| BOTTLE SPECIFICATIONS                                                                             |                  |                           |
|---------------------------------------------------------------------------------------------------|------------------|---------------------------|
| MATERIAL: PETE                                                                                    | FILL CAPACITY:   | 100ML ±4ML                |
|                                                                                                   |                  | ACITY: 116ML ±5ML         |
| CONSUMERS PACKAGING GROUP INC. TEL: 416-504-5200; FAX: 416-504-0707; sales@consumerspackaging.com |                  |                           |
| DWN. BY: Y.F. DATE:06/22                                                                          | /12 DESCRIPTION: | 100ML/3.5 OZ DISH SOAP    |
| APR. BY: DATE:                                                                                    | DRAWING NO:      | 100ME/0.0 02 B1011 007 ti |
| SCALE: 1:1                                                                                        | DRAWING NO.      | CPG-1049-A-V02-R03        |