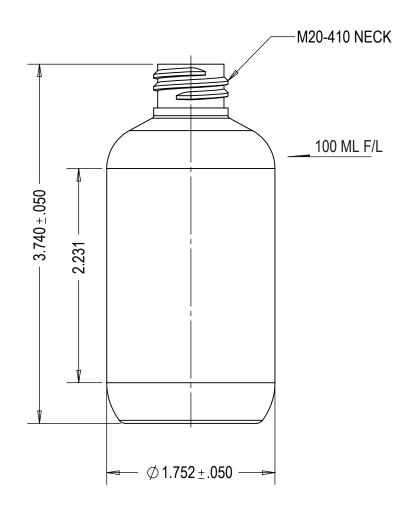

## AVAILABLE:

- 1. SKU#100161, CLEAR
- 2. SKU#100169, CLEAR/RPET

THIS DRAWING CONTAINS PROPRIETARY INFORMATION OF CONSUMERS PACKAGING GROUP INC. NEITHER THIS DRAWING OR ITS CONTENTS MAY BE REPRODUCED IN ANY FORM, FOR ANY PURPOSE, UNLESS WRITTEN CONSENT IS GIVEN BY CONSUMERS PACKAGING INC.

| BOTTLE SPECIFICATIONS                                              |                |                             |
|--------------------------------------------------------------------|----------------|-----------------------------|
| MATERIAL: PETE                                                     | FILL CAPACITY: | 100ML+4ML                   |
| WEIGHT: 9g ± 1.5g                                                  |                | CITY: 114ML±4ML             |
| CONSUMERS PACKAGING GROUP INC.                                     |                |                             |
| TEL: 416-504-5200; FAX: 416-504-0707; sales@consumerspackaging.com |                |                             |
| DWN. BY: Y.F. DATE:28/09/11 DESCRIPTION:                           |                |                             |
|                                                                    | 100            | ML/3.5 OZ TALL BOSTON ROUND |
| APR. BY: DATE:                                                     | DRAWING NO:    | 0D0 4454 A 1/04 D04         |
| SCALE: 1:1                                                         |                | CPG-1151-A-V01-R01          |