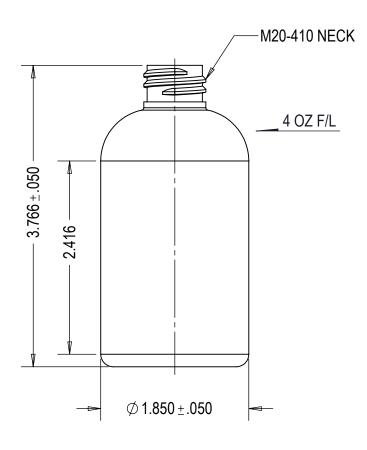

## AVAILABLE:

- 1. SKU#100164, CLEAR
- 2. SKU#100172, AMBER (131-20-40925)

THIS DRAWING CONTAINS PROPRIETARY INFORMATION OF CONSUMERS PACKAGING GROUP INC. NEITHER THIS DRAWING OR ITS CONTENTS MAY BE REPRODUCED IN ANY FORM, FOR ANY PURPOSE, UNLESS WRITTEN CONSENT IS GIVEN BY CONSUMERS PACKAGING INC.

| BOTTLE SPECIFICATIONS                                                                             |                                   |
|---------------------------------------------------------------------------------------------------|-----------------------------------|
| MATERIAL: PETE                                                                                    | FILL CAPACITY: 118ML ±5ML         |
| WEIGHT: 15g ± 1g                                                                                  | OVERFLOW CAPACITY: 125ML ±5ML     |
| CONSUMERS PACKAGING GROUP INC. TEL: 416-504-5200; FAX: 416-504-0707; sales@consumerspackaging.com |                                   |
| DWN. BY: Y.F. DATE:16/01/                                                                         | 11 DESCRIPTION: 4 OZ BOSTON ROUND |
| APR. BY: DATE:                                                                                    | DRAWING NO:                       |
| SCALE: 1:1                                                                                        | CPG-1158-A-V01-R01                |