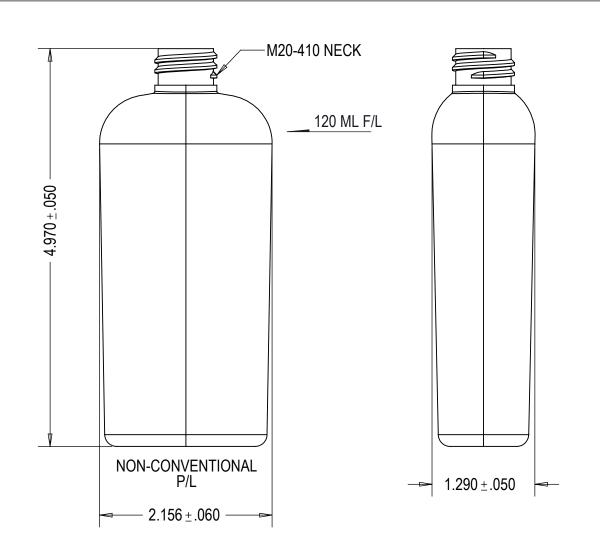

|     | BOTTLE SPECIFICATIONS                                                                             |                          |                  |
|-----|---------------------------------------------------------------------------------------------------|--------------------------|------------------|
|     | MATERIAL: PETE                                                                                    | FILL CAPACITY:           | 120ML ±5ML       |
|     | WEIGHT: 15g ± 1g                                                                                  | OVERFLOW CAPACITY:       | 134ML ± 5ML      |
|     | CONSUMERS PACKAGING GROUP INC. TEL: 416-504-5200; FAX: 416-504-0707; sales@consumerspackaging.com |                          |                  |
|     | DWN. BY: Y.F. DATE: 18/10                                                                         | D/11 DESCRIPTION: 120 ML | /4 OZ COSMO OVAL |
| P/I | APR. BY: DATE: SCALE: 1:1                                                                         | DRAWING NO:              | G-1053-A-V02-R01 |