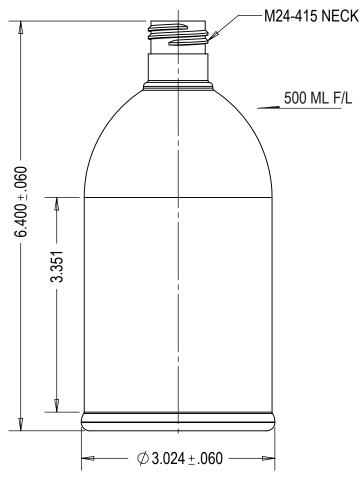

## AVAILABLE:

1. SKU#100068, CLEAR

THIS DRAWING CONTAINS PROPRIETARY INFORMATION OF CONSUMERS PACKAGING GROUP INC. NEITHER THIS DRAWING OR ITS CONTENTS MAY BE REPRODUCED IN ANY FORM, FOR ANY PURPOSE, UNLESS WRITTEN CONSENT IS GIVEN BY CONSUMERS PACKAGING INC.

| BOTTLE SPECIFICATIONS                                                                             |                |                    |
|---------------------------------------------------------------------------------------------------|----------------|--------------------|
| MATERIAL: PETE                                                                                    | FILL CAPACITY: | 500ML ± 11ML       |
| WEIGHT: 28g ± 1g                                                                                  | OVERFLOW CAPA  | CITY: 516ML ±11ML  |
| CONSUMERS PACKAGING GROUP INC. TEL: 416-504-5200; FAX: 416-504-0707; sales@consumerspackaging.com |                |                    |
| DWN. BY: Y.F. DATE:13/05/09 DESCRIPTION: 500ML/17 OZ FOOTED BOSTON ROUND                          |                |                    |
| APR. BY: DATE: SCALE: 1:1                                                                         | DRAWING NO:    | CPG-1080-A-V01-R03 |