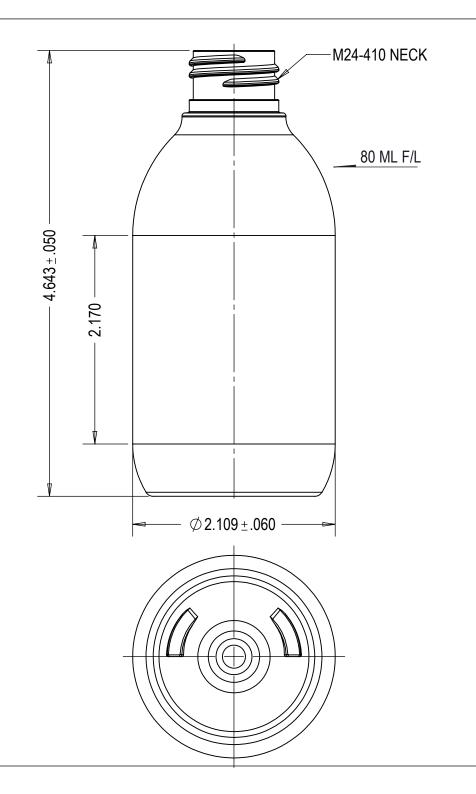

## AVAILABLE:

- SKU#100047, AMBER SKU#100081, CLEAR

THIS DRAWING CONTAINS PROPRIETARY INFORMATION OF CONSUMERS PACKAGING GROUP INC. NEITHER THIS DRAWING OR ITS CONTENTS MAY BE REPRODUCED IN ANY FORM, FOR ANY PURPOSE, UNLESS WRITTEN CONSENT IS GIVEN BY CONSUMERS PACKAGING INC.

| BOTTLE SPECIFICATIONS                                                                             |                                        |   |
|---------------------------------------------------------------------------------------------------|----------------------------------------|---|
| MATERIAL: PETE                                                                                    | FILL CAPACITY: 177ML ±6ML              |   |
| WEIGHT: 20g ± 1g                                                                                  | OVERFLOW CAPACITY: 192ML ±6ML          |   |
| CONSUMERS PACKAGING GROUP INC. TEL: 416-504-5200; FAX: 416-504-0707; sales@consumerspackaging.com |                                        |   |
| DWN. BY: Y.F. DATE:28/1                                                                           | 0/08 DESCRIPTION: 180ML/6 OZ APOTHECAR | Y |
| APR. BY: DATE:                                                                                    |                                        | - |
| SCALE: 1:1                                                                                        | DRAWING NO: CPG-1057-A-V01-R02         |   |