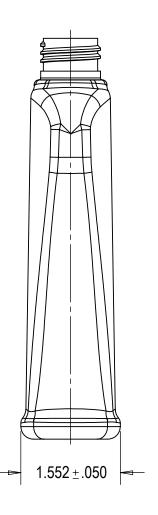

| BOTTLE SPECIFICATIONS                                                                             |               |                              |                        |                    |      |
|---------------------------------------------------------------------------------------------------|---------------|------------------------------|------------------------|--------------------|------|
| MATERIAL: PETE FIL                                                                                |               | LL CAPACITY:                 |                        | 177ML ±6ML         |      |
|                                                                                                   |               | VERFLOW CAPACITY: 184ML ±6ML |                        |                    |      |
| CONSUMERS PACKAGING GROUP INC. TEL: 416-504-5200; FAX: 416-504-0707; sales@consumerspackaging.com |               |                              |                        |                    |      |
| DWN. BY: Y.F.                                                                                     | DATE:01/07/09 | DESCRIPTION:                 | 180ML/6 OZ FOOTED OVAL |                    |      |
| APR. BY:                                                                                          | DATE:         | DRAWING NO:                  |                        |                    | OVAL |
| SCALE: 1:1                                                                                        |               | DIAWING NO.                  | CPG                    | CPG-1083-A-V01-R01 |      |