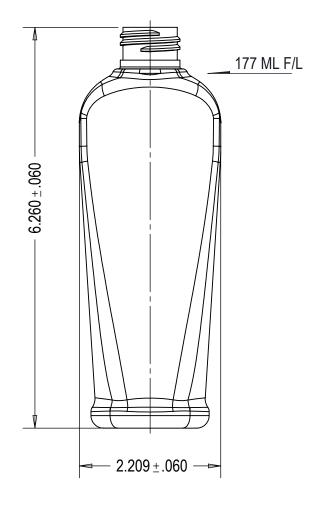

| BOTTLE SPECIFICATIONS                                                                             |               |                              |                        |                    |      |
|---------------------------------------------------------------------------------------------------|---------------|------------------------------|------------------------|--------------------|------|
| MATERIAL: PETE FIL                                                                                |               | LL CAPACITY:                 |                        | 177ML ±6ML         |      |
|                                                                                                   |               | VERFLOW CAPACITY: 184ML ±6ML |                        |                    |      |
| CONSUMERS PACKAGING GROUP INC. TEL: 416-504-5200; FAX: 416-504-0707; sales@consumerspackaging.com |               |                              |                        |                    |      |
| DWN. BY: Y.F.                                                                                     | DATE:01/07/09 | DESCRIPTION:                 | 180ML/6 OZ FOOTED OVAL |                    |      |
| APR. BY:                                                                                          | DATE:         | DRAWING NO:                  |                        |                    | OVAL |
| SCALE: 1:1                                                                                        |               | DIAWING NO.                  | CPG                    | CPG-1083-A-V01-R01 |      |