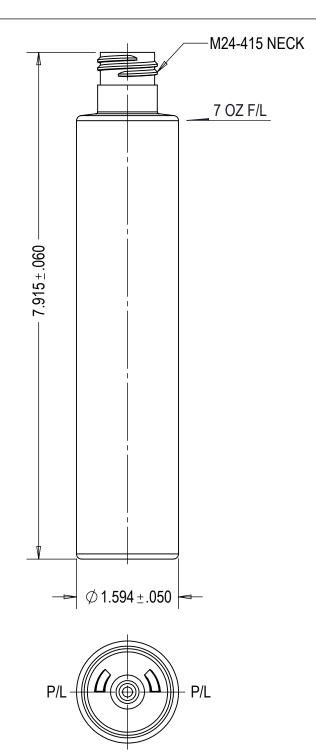

## AVAILABLE:

1. SKU#100123, CLEAR

THIS DRAWING CONTAINS PROPRIETARY INFORMATION OF CONSUMERS PACKAGING GROUP INC. NEITHER THIS DRAWING OR ITS CONTENTS MAY BE REPRODUCED IN ANY FORM, FOR ANY PURPOSE, UNLESS WRITTEN CONSENT IS GIVEN BY CONSUMERS PACKAGING INC.

| BOTTLE SPECIFICATIONS                                                                             |                                        |
|---------------------------------------------------------------------------------------------------|----------------------------------------|
|                                                                                                   |                                        |
| MATERIAL: PETE                                                                                    | FILL CAPACITY: 207ML ±6ML              |
| WEIGHT: 22g ± 1g                                                                                  | OVERFLOW CAPACITY: 219ML ±7ML          |
| CONSUMERS PACKAGING GROUP INC. TEL: 416-504-5200; FAX: 416-504-0707; sales@consumerspackaging.com |                                        |
| DWN. BY: Y.F. DATE:01/12                                                                          | 2/10 DESCRIPTION: 207 ML/7 OZ CYLINDER |
| APR. BY: DATE:                                                                                    |                                        |
| SCALE: 1:1                                                                                        | DRAWING NO: CPG-1115-A-V02-R01         |