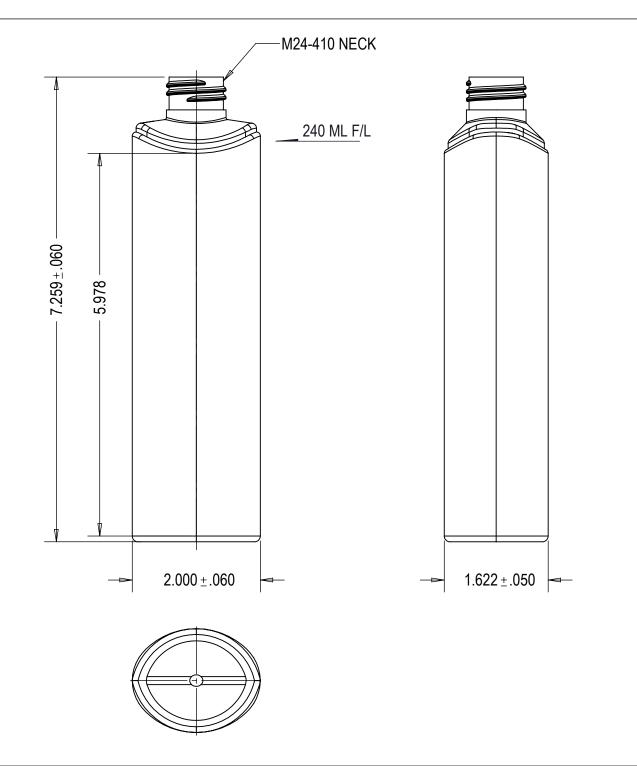

## AVAILABLE:

1. SKU#100032, CLEAR

THIS DRAWING CONTAINS PROPRIETARY INFORMATION OF CONSUMERS PACKAGING GROUP INC. NEITHER THIS DRAWING OR ITS CONTENTS MAY BE REPRODUCED IN ANY FORM, FOR ANY PURPOSE, UNLESS WRITTEN CONSENT IS GIVEN BY CONSUMERS PACKAGING INC.

| BOTTLE SPECIFICATIONS          |                  |              |         |                  |         |
|--------------------------------|------------------|--------------|---------|------------------|---------|
| MATERIAL: PE                   | ETE FII          | L CAPACITY:  |         | 240ML ±7ML       |         |
| WEIGHT: 24                     | g <u>+</u> 1g O\ | /ERFLOW CAF  | PACITY: | 250ML ± 7ML      |         |
| CONSUMERS PACKAGING GROUP INC. |                  |              |         |                  |         |
| DWN. BY: 124                   | DATE:30/12/04    | DESCRIPTION: | 240MI   | /8 OZ ELEGANT    | OVAL    |
| APR. BY:                       | DATE:            | DRAWING NO:  | 2101112 | 70 02 ELEO/ ((1) | O 17 12 |
| SCALE: 1:1                     |                  | DIAWING NO.  | CPG     | -1008-A-V01-R01  |         |