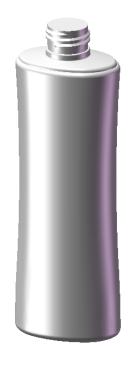

## AVAILABLE:

- SKU#100011, CLEAR
- SKU#100030, AMBER SKU#100049, WHITE

THIS DRAWING CONTAINS PROPRIETARY INFORMATION OF CONSUMERS PACKAGING GROUP INC. NEITHER THIS DRAWING OR ITS CONTENTS MAY BE REPRODUCED IN ANY FORM, FOR ANY PURPOSE, UNLESS WRITTEN CONSENT IS GIVEN BY CONSUMERS PACKAGING INC.

| BOTTLE SPECIFICATIONS                                                                             |               |                              |                                |                |          |
|---------------------------------------------------------------------------------------------------|---------------|------------------------------|--------------------------------|----------------|----------|
| MATERIAL: PETE FIL                                                                                |               | LL CAPACITY:                 |                                | 240ML ±7ML     |          |
| WEIGHT: 24g ± 1g                                                                                  |               | VERFLOW CAPACITY: 256ML ±7ML |                                |                |          |
| CONSUMERS PACKAGING GROUP INC. TEL: 416-504-5200; FAX: 416-504-0707; sales@consumerspackaging.com |               |                              |                                |                |          |
| DWN. BY: 124                                                                                      | DATE:28/12/05 | DESCRIPTION:                 | 240ML/8                        | OZ PINCH V     | /AIST    |
| APR. BY:                                                                                          | DATE:         | DRAWING NO:                  | 2401112/0 02 1 111011 11/11011 |                | 77 (10 1 |
| SCALE: 1:1                                                                                        |               | DIVWING NO.                  | CPG-                           | 1022-A-V01-R01 |          |