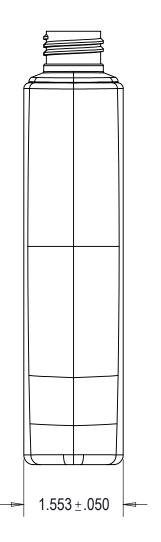

| BOTTLE SPECIFICATIONS                                                                             |               |                              |                                |                |          |
|---------------------------------------------------------------------------------------------------|---------------|------------------------------|--------------------------------|----------------|----------|
| MATERIAL: PETE FIL                                                                                |               | LL CAPACITY:                 |                                | 240ML ±7ML     |          |
| WEIGHT: 24g ± 1g                                                                                  |               | VERFLOW CAPACITY: 256ML ±7ML |                                |                |          |
| CONSUMERS PACKAGING GROUP INC. TEL: 416-504-5200; FAX: 416-504-0707; sales@consumerspackaging.com |               |                              |                                |                |          |
| DWN. BY: 124                                                                                      | DATE:28/12/05 | DESCRIPTION:                 | 240ML/8                        | OZ PINCH V     | /AIST    |
| APR. BY:                                                                                          | DATE:         | DRAWING NO:                  | 2401112/0 02 1 111011 11/11011 |                | 77 (10 1 |
| SCALE: 1:1                                                                                        |               | DIVWING NO.                  | CPG-                           | 1022-A-V01-R01 |          |