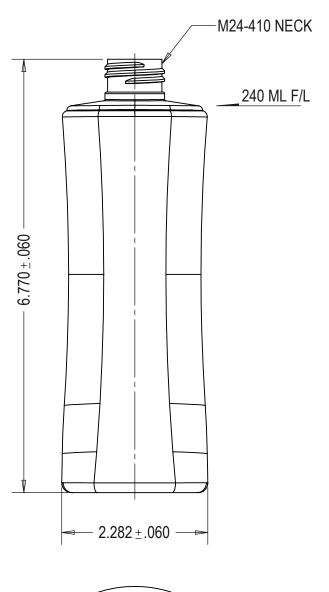

## AVAILABLE:

- SKU#100011, CLEAR
- SKU#100030, AMBER SKU#100049, WHITE

THIS DRAWING CONTAINS PROPRIETARY INFORMATION OF CONSUMERS PACKAGING GROUP INC. NEITHER THIS DRAWING OR ITS CONTENTS MAY BE REPRODUCED IN ANY FORM, FOR ANY PURPOSE, UNLESS WRITTEN CONSENT IS GIVEN BY CONSUMERS PACKAGING INC.

| BOTTLE SPECIFICATIONS                                                                             |               |                              |                                |                |          |
|---------------------------------------------------------------------------------------------------|---------------|------------------------------|--------------------------------|----------------|----------|
| MATERIAL: PETE FIL                                                                                |               | LL CAPACITY:                 |                                | 240ML ±7ML     |          |
| WEIGHT: 24g ± 1g                                                                                  |               | VERFLOW CAPACITY: 256ML ±7ML |                                |                |          |
| CONSUMERS PACKAGING GROUP INC. TEL: 416-504-5200; FAX: 416-504-0707; sales@consumerspackaging.com |               |                              |                                |                |          |
| DWN. BY: 124                                                                                      | DATE:28/12/05 | DESCRIPTION:                 | 240ML/8                        | OZ PINCH V     | /AIST    |
| APR. BY:                                                                                          | DATE:         | DRAWING NO:                  | 2401112/0 02 1 111011 11/11011 |                | 77 (10 1 |
| SCALE: 1:1                                                                                        |               | DIVWING NO.                  | CPG-                           | 1022-A-V01-R01 |          |