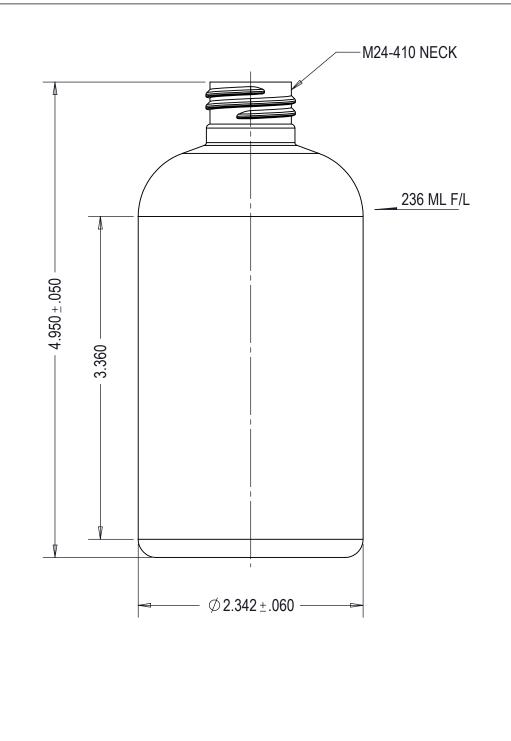

## AVAILABLE:

- 1.
- SKU#100012, CLEAR SKU#100013, BLUE
- 2. 3. 4. SKU#100152, AMBER SKU#100159, AMBER(131-20-40925)

THIS DRAWING CONTAINS PROPRIETARY INFORMATION OF CONSUMERS PACKAGING GROUP INC. NEITHER THIS DRAWING OR ITS CONTENTS MAY BE REPRODUCED IN ANY FORM, FOR ANY PURPOSE, UNLESS WRITTEN CONSENT IS GIVEN BY CONSUMERS PACKAGING INC.

| BOTTLE SPECIFICATIONS                                                                                |                                         |     |
|------------------------------------------------------------------------------------------------------|-----------------------------------------|-----|
| MATERIAL: PETE                                                                                       | FILL CAPACITY: 236ML ±7ML               |     |
| WEIGHT: 20g±1g                                                                                       | OVERFLOW CAPACITY: 276ML ± 7ML          |     |
| CONSUMERS PACKAGING GROUP INC.<br>TEL: 416-504-5200; FAX: 416-504-0707; sales@consumerspackaging.com |                                         |     |
| DWN. BY: 124 DATE:17/12                                                                              | 2/04 DESCRIPTION: 250ML/8 OZ BOSTON ROU | IND |
| APR. BY: DATE:                                                                                       |                                         |     |
| SCALE: 1:1                                                                                           | CPG-1006-A-V01-R03                      |     |