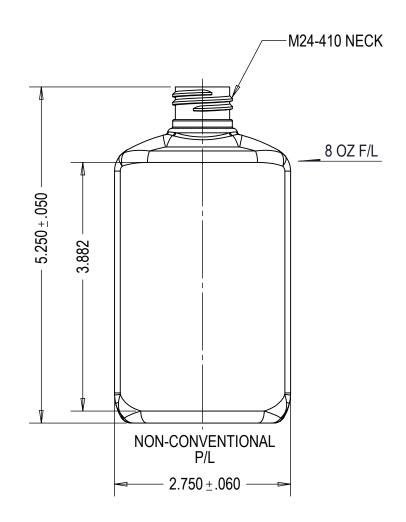

## AVAILABLE:

SCALE: 1:1

1. SKU#100087, CLEAR

THIS DRAWING CONTAINS PROPRIETARY INFORMATION OF CONSUMERS PACKAGING GROUP INC. NEITHER THIS DRAWING OR ITS CONTENTS MAY BE REPRODUCED IN ANY FORM, FOR ANY PURPOSE, UNLESS WRITTEN CONSENT IS GIVEN BY CONSUMERS PACKAGING INC.

| BOTTLE SPECIFICATIONS                                                                             |                        |                 |
|---------------------------------------------------------------------------------------------------|------------------------|-----------------|
| MATERIAL: PETE                                                                                    | FILL CAPACITY:         | 236ML ±7ML      |
|                                                                                                   | <b>OVERFLOW CAPACI</b> |                 |
| CONSUMERS PACKAGING GROUP INC. TEL: 416-504-5200; FAX: 416-504-0707; sales@consumerspackaging.com |                        |                 |
| DWN. BY: Y.F. DATE:24/09                                                                          | /09 DESCRIPTION:       | OZ CUSTOM OVAL  |
| APR. BY: DATE:                                                                                    | DRAWING NO.            | 02 000 TOW OVAL |