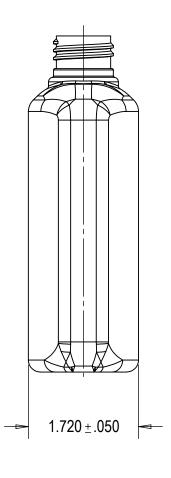

## AVAILABLE:

SCALE: 1:1

1. SKU#100087, CLEAR

THIS DRAWING CONTAINS PROPRIETARY INFORMATION OF CONSUMERS PACKAGING GROUP INC. NEITHER THIS DRAWING OR ITS CONTENTS MAY BE REPRODUCED IN ANY FORM, FOR ANY PURPOSE, UNLESS WRITTEN CONSENT IS GIVEN BY CONSUMERS PACKAGING INC.

| BOTTLE SPECIFICATIONS                                                                             |                        |                 |
|---------------------------------------------------------------------------------------------------|------------------------|-----------------|
| MATERIAL: PETE                                                                                    | FILL CAPACITY:         | 236ML ±7ML      |
|                                                                                                   | <b>OVERFLOW CAPACI</b> |                 |
| CONSUMERS PACKAGING GROUP INC. TEL: 416-504-5200; FAX: 416-504-0707; sales@consumerspackaging.com |                        |                 |
| DWN. BY: Y.F. DATE:24/09                                                                          | /09 DESCRIPTION:       | OZ CUSTOM OVAL  |
| APR. BY: DATE:                                                                                    | DRAWING NO.            | 02 000 TOW OVAL |