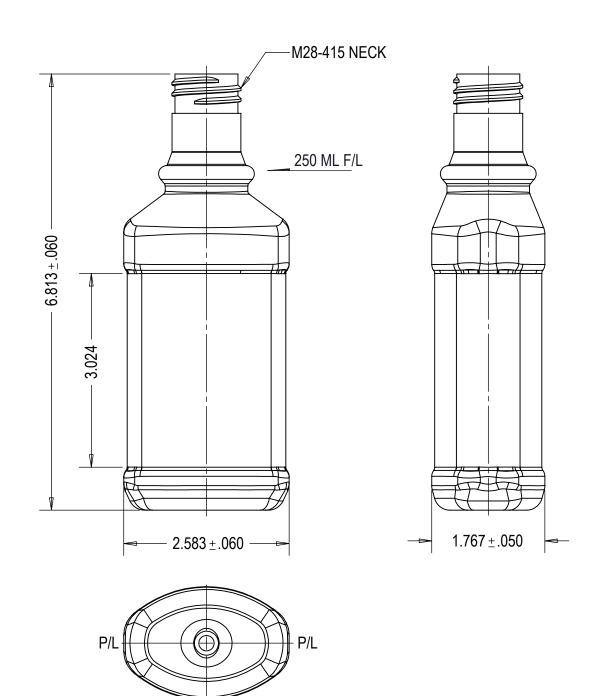

## AVAILABLE:

- SKU#100084, CLEAR SKU#100085, WHITE

THIS DRAWING CONTAINS PROPRIETARY INFORMATION OF CONSUMERS PACKAGING GROUP INC. NEITHER THIS DRAWING OR ITS CONTENTS MAY BE REPRODUCED IN ANY FORM, FOR ANY PURPOSE, UNLESS WRITTEN CONSENT IS GIVEN BY CONSUMERS PACKAGING INC.

| BOTTLE SPECIFICATIONS                                                                             |                                             |
|---------------------------------------------------------------------------------------------------|---------------------------------------------|
| MATERIAL: PETE                                                                                    | FILL CAPACITY: 250ML ±7ML                   |
| WEIGHT: 31g ± 1g                                                                                  | OVERFLOW CAPACITY: 269ML ±7ML               |
| CONSUMERS PACKAGING GROUP INC. TEL: 416-504-5200; FAX: 416-504-0707; sales@consumerspackaging.com |                                             |
| DWN. BY: Y.F. DATE:14/05                                                                          | 5/09 DESCRIPTION: 250ML/8 OZ MOUTH WASH V02 |
| APR. BY: DATE:                                                                                    | DRAWING NO:                                 |
| SCALE: 1:1                                                                                        | CPG-1081-A-V01-R02                          |