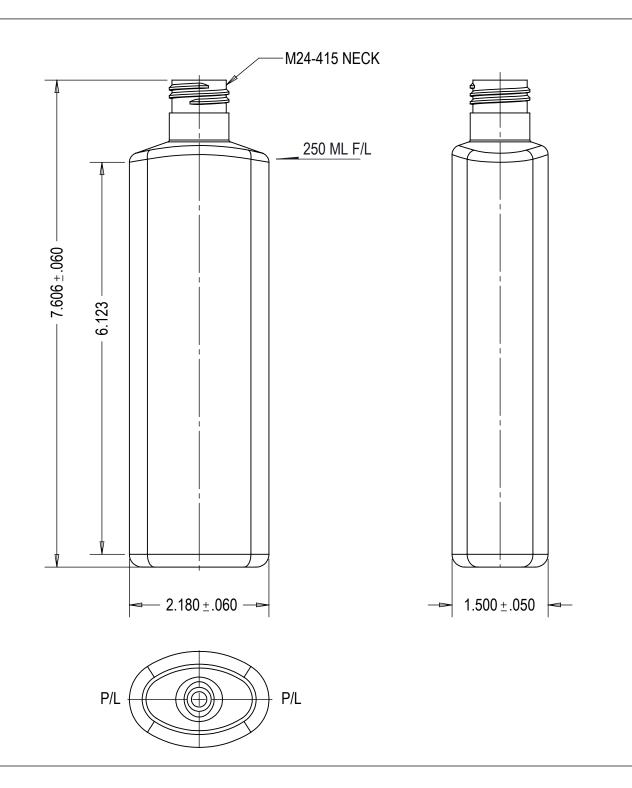

## AVAILABLE:

1. SKU#100057, CLEAR

THIS DRAWING CONTAINS PROPRIETARY INFORMATION OF CONSUMERS PACKAGING GROUP INC. NEITHER THIS DRAWING OR ITS CONTENTS MAY BE REPRODUCED IN ANY FORM, FOR ANY PURPOSE, UNLESS WRITTEN CONSENT IS GIVEN BY CONSUMERS PACKAGING INC.

| DOTTI E ODEOUEIOATIONIO                                                                           |                 |                      |
|---------------------------------------------------------------------------------------------------|-----------------|----------------------|
| BOTTLE SPECIFICATIONS                                                                             |                 |                      |
| MATERIAL: PETE                                                                                    | FILL CAPACITY:  | 250ML ±7ML           |
| WEIGHT: 24g ± 1g                                                                                  | OVERFLOW CAPA   | ACITY: 270ML ±7ML    |
| CONSUMERS PACKAGING GROUP INC. TEL: 416-504-5200; FAX: 416-504-0707; sales@consumerspackaging.com |                 |                      |
| DWN. BY: Y.F. DATE:03/04/0                                                                        | 09 DESCRIPTION: | 250ML/8 OZ TALL OVAL |
| APR. BY: DATE:                                                                                    | DRAWING NO:     |                      |
| SCALE: 1:1                                                                                        | DRAWING NO.     | CPG-1073-A-V01-R02   |