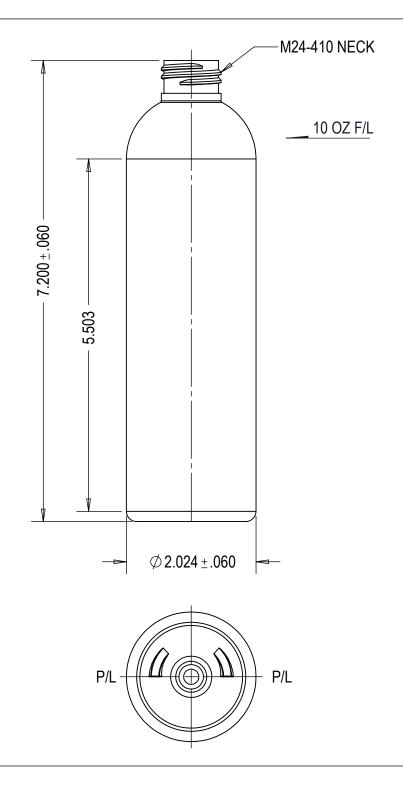

## AVAILABLE:

1. SKU#100134, CLEAR

THIS DRAWING CONTAINS PROPRIETARY INFORMATION OF CONSUMERS PACKAGING GROUP INC. NEITHER THIS DRAWING OR ITS CONTENTS MAY BE REPRODUCED IN ANY FORM, FOR ANY PURPOSE, UNLESS WRITTEN CONSENT IS GIVEN BY CONSUMERS PACKAGING INC.

| DOTTLE ODEOLEIOATIONO                                                                             |                  |                     |
|---------------------------------------------------------------------------------------------------|------------------|---------------------|
| BOTTLE SPECIFICATIONS                                                                             |                  |                     |
| MATERIAL: PETE                                                                                    | FILL CAPACITY:   | 295ML ±9ML          |
| WEIGHT: 24g ± 1g                                                                                  | OVERFLOW CAP     | ACITY: 319ML ±9ML   |
| CONSUMERS PACKAGING GROUP INC. TEL: 416-504-5200; FAX: 416-504-0707; sales@consumerspackaging.com |                  |                     |
| DWN. BY: Y.F. DATE:07/03/                                                                         | 111 DESCRIPTION: | 300 ML/10 OZ BULLET |
| APR. BY: DATE:                                                                                    | DRAWING NO:      | 000 ML/10 02 B02221 |
| SCALE: 1:1                                                                                        | DRAWING NO.      | CPG-1136-A-V01-R01  |