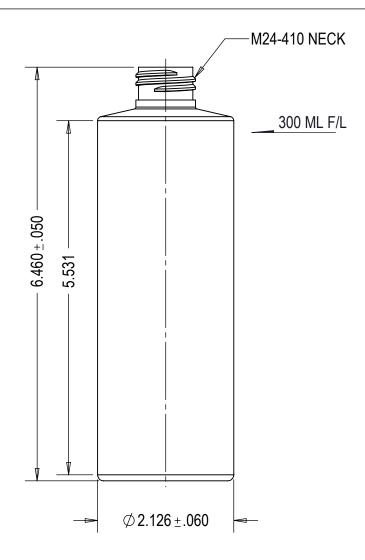

## AVAILABLE:

1. SKU#100135, CLEAR

THIS DRAWING CONTAINS PROPRIETARY INFORMATION OF CONSUMERS PACKAGING GROUP INC. NEITHER THIS DRAWING OR ITS CONTENTS MAY BE REPRODUCED IN ANY FORM, FOR ANY PURPOSE, UNLESS WRITTEN CONSENT IS GIVEN BY CONSUMERS PACKAGING INC.

| BOTTLE SPECIFICATIONS                                                                             |                                              |
|---------------------------------------------------------------------------------------------------|----------------------------------------------|
| MATERIAL: PETE                                                                                    | FILL CAPACITY: 300ML ±9ML                    |
| WEIGHT: 24g ± 1g                                                                                  | OVERFLOW CAPACITY: 320ML ±9ML                |
| CONSUMERS PACKAGING GROUP INC. TEL: 416-504-5200; FAX: 416-504-0707; sales@consumerspackaging.com |                                              |
| DWN. BY: Y.F. DATE:31/01/                                                                         | /11 DESCRIPTION: 300 ML/10 OZ CYLINDER ROUND |
| APR. BY: DATE:                                                                                    | DRAWING NO:                                  |
| SCALE: 1:1                                                                                        | CPG-1134-A-V01-R02                           |