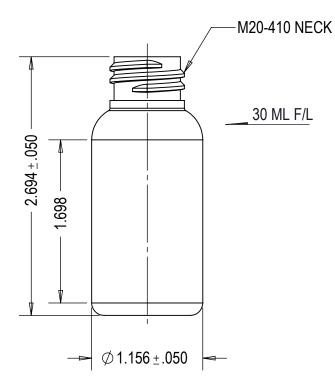

AVAILABLE:

1. SKU#100128, CLEAR 2. SKU#100153, AMBER

THIS DRAWING CONTAINS PROPRIETARY INFORMATION OF CONSUMERS PACKAGING GROUP INC. NEITHER THIS DRAWING OR ITS CONTENTS MAY BE REPRODUCED IN ANY FORM, FOR ANY PURPOSE, UNLESS WRITTEN CONSENT IS GIVEN BY CONSUMERS PACKAGING INC.

| BOTTLE SPECIFICATIONS                                                                                |                                           |  |
|------------------------------------------------------------------------------------------------------|-------------------------------------------|--|
| MATERIAL: PETE                                                                                       | FILL CAPACITY: 30ML ± 2ML                 |  |
| WEIGHT: 9g±1g                                                                                        | OVERFLOW CAPACITY: 33ML ±2ML              |  |
| CONSUMERS PACKAGING GROUP INC.<br>TEL: 416-504-5200; FAX: 416-504-0707; sales@consumerspackaging.com |                                           |  |
| DWN. BY: Y.F. DATE:04/02                                                                             | 2/11 DESCRIPTION: 30 ML/1 OZ BOSTON ROUND |  |
| APR. BY: DATE:                                                                                       |                                           |  |
| SCALE: 1:1                                                                                           | CPG-1135-A-V01-R01                        |  |