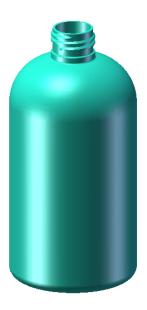

## AVAILABLE:

1. SKU#100007, CLEAR

THIS DRAWING CONTAINS PROPRIETARY INFORMATION OF CONSUMERS PACKAGING GROUP INC. NEITHER THIS DRAWING OR ITS CONTENTS MAY BE REPRODUCED IN ANY FORM, FOR ANY PURPOSE, UNLESS WRITTEN CONSENT IS GIVEN BY CONSUMERS PACKAGING INC.

| BOTTLE SPECIFICATIONS                                                                             |                                               |
|---------------------------------------------------------------------------------------------------|-----------------------------------------------|
| MATERIAL: PETE                                                                                    | FILL CAPACITY: 375ML±9ML                      |
| WEIGHT: 24g ± 1g                                                                                  | OVERFLOW CAPACITY: 400ML ± 11ML               |
| CONSUMERS PACKAGING GROUP INC. TEL: 416-504-5200; FAX: 416-504-0707; sales@consumerspackaging.com |                                               |
| DWN. BY: 124 DATE:29/06                                                                           | 6/05 DESCRIPTION:<br>375ML/13 OZ BOSTON ROUND |
| APR. BY: DATE:                                                                                    | DRAWING NO:                                   |
| SCALE: 1:1                                                                                        | CPG-1020-A-V01-R02                            |