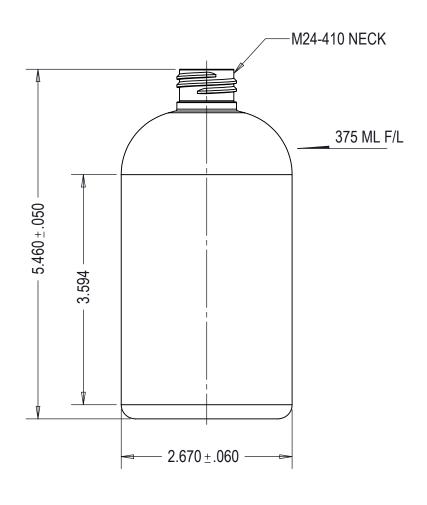

## AVAILABLE:

1. SKU#100007, CLEAR

THIS DRAWING CONTAINS PROPRIETARY INFORMATION OF CONSUMERS PACKAGING GROUP INC. NEITHER THIS DRAWING OR ITS CONTENTS MAY BE REPRODUCED IN ANY FORM, FOR ANY PURPOSE, UNLESS WRITTEN CONSENT IS GIVEN BY CONSUMERS PACKAGING INC.

| BOTTLE SPECIFICATIONS                                                                             |                                               |
|---------------------------------------------------------------------------------------------------|-----------------------------------------------|
| MATERIAL: PETE                                                                                    | FILL CAPACITY: 375ML±9ML                      |
| WEIGHT: 24g ± 1g                                                                                  | OVERFLOW CAPACITY: 400ML ± 11ML               |
| CONSUMERS PACKAGING GROUP INC. TEL: 416-504-5200; FAX: 416-504-0707; sales@consumerspackaging.com |                                               |
| DWN. BY: 124 DATE:29/06                                                                           | 6/05 DESCRIPTION:<br>375ML/13 OZ BOSTON ROUND |
| APR. BY: DATE:                                                                                    | DRAWING NO:                                   |
| SCALE: 1:1                                                                                        | CPG-1020-A-V01-R02                            |