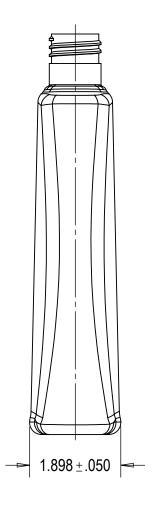

## AVAILABLE:

SCALE: 1:1

1. SKU#100063, CLEAR

THIS DRAWING CONTAINS PROPRIETARY INFORMATION OF CONSUMERS PACKAGING GROUP INC. NEITHER THIS DRAWING OR ITS CONTENTS MAY BE REPRODUCED IN ANY FORM, FOR ANY PURPOSE, UNLESS WRITTEN CONSENT IS GIVEN BY CONSUMERS PACKAGING INC.

| BOTTLE SPECIFICATIONS                                                                             |                                   |
|---------------------------------------------------------------------------------------------------|-----------------------------------|
| MATERIAL: PETE FI                                                                                 | LL CAPACITY: 444ML ± 11ML         |
| WEIGHT: 31g ± 1g O                                                                                | VERFLOW CAPACITY: 475ML ± 11ML    |
| CONSUMERS PACKAGING GROUP INC. TEL: 416-504-5200; FAX: 416-504-0707; sales@consumerspackaging.com |                                   |
| DWN. BY: Y.F. DATE:27/04/09                                                                       |                                   |
| APR. BY: DATE:                                                                                    | DRAWING NO:                       |
| 0011 - 44                                                                                         | DIVAVIINO NO. ODO 4075 A 1/04 DO4 |