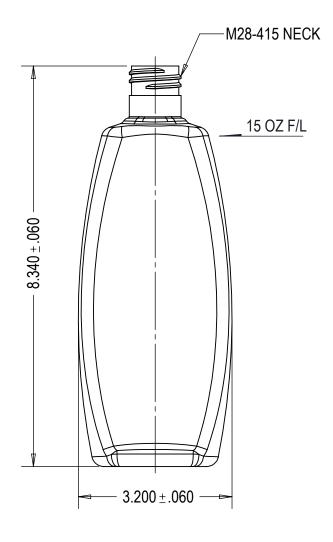

## AVAILABLE:

SCALE: 1:1

1. SKU#100063, CLEAR

THIS DRAWING CONTAINS PROPRIETARY INFORMATION OF CONSUMERS PACKAGING GROUP INC. NEITHER THIS DRAWING OR ITS CONTENTS MAY BE REPRODUCED IN ANY FORM, FOR ANY PURPOSE, UNLESS WRITTEN CONSENT IS GIVEN BY CONSUMERS PACKAGING INC.

| BOTTLE SPECIFICATIONS                                                                             |                                   |
|---------------------------------------------------------------------------------------------------|-----------------------------------|
| MATERIAL: PETE FI                                                                                 | LL CAPACITY: 444ML ± 11ML         |
| WEIGHT: 31g ± 1g O                                                                                | VERFLOW CAPACITY: 475ML ± 11ML    |
| CONSUMERS PACKAGING GROUP INC. TEL: 416-504-5200; FAX: 416-504-0707; sales@consumerspackaging.com |                                   |
| DWN. BY: Y.F. DATE:27/04/09                                                                       |                                   |
| APR. BY: DATE:                                                                                    | DRAWING NO:                       |
| 0011 - 44                                                                                         | DIVAVIINO NO. ODO 4075 A 1/04 DO4 |