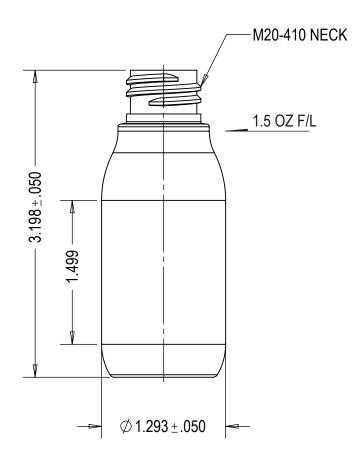

## AVAILABLE:

- 1. SKU#100149, CLEAR
- SKU#100150, AMBER
- 3. SKU#100168, CLEAR/RPET

THIS DRAWING CONTAINS PROPRIETARY INFORMATION OF CONSUMERS PACKAGING GROUP INC. NEITHER THIS DRAWING OR ITS CONTENTS MAY BE REPRODUCED IN ANY FORM, FOR ANY PURPOSE, UNLESS WRITTEN CONSENT IS GIVEN BY CONSUMERS PACKAGING INC.

| BOTTLE SPECIFICATIONS                                                                             |                                    |
|---------------------------------------------------------------------------------------------------|------------------------------------|
| MATERIAL: PETE                                                                                    | FILL CAPACITY: 44ML ±2.5ML         |
|                                                                                                   | OVERFLOW CAPACITY: 48ML ±2.5ML     |
| CONSUMERS PACKAGING GROUP INC. TEL: 416-504-5200; FAX: 416-504-0707; sales@consumerspackaging.com |                                    |
| DWN. BY: Y.F. DATE:21/11                                                                          | /11 DESCRIPTION: 1.5 OZ APOTHECARY |
| APR. BY: DATE:                                                                                    | DRAWING NO:                        |
| SCALE: 1:1                                                                                        | CPG-1145-A-V01-R02                 |