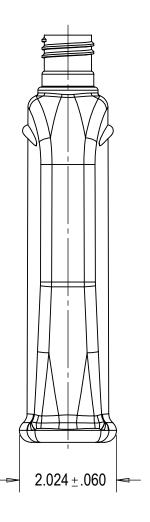

| BOTTLE SPECIFICATIONS                                                                             |                                       |   |
|---------------------------------------------------------------------------------------------------|---------------------------------------|---|
| MATERIAL: PETE                                                                                    | FILL CAPACITY: 473ML ± 11ML           |   |
| WEIGHT: 33g ± 1g                                                                                  | OVERFLOW CAPACITY: 490ML ± 11ML       |   |
| CONSUMERS PACKAGING GROUP INC. TEL: 416-504-5200; FAX: 416-504-0707; sales@consumerspackaging.com |                                       |   |
| DWN. BY: Y.F. DATE:16/03                                                                          | 3/09 DESCRIPTION: 470ML/16 OZ HAIR GE | 1 |
| APR. BY: DATE:                                                                                    |                                       | _ |
| SCALE: 1:1                                                                                        | DRAWING NO: CPG-1069-A-V01-R01        |   |