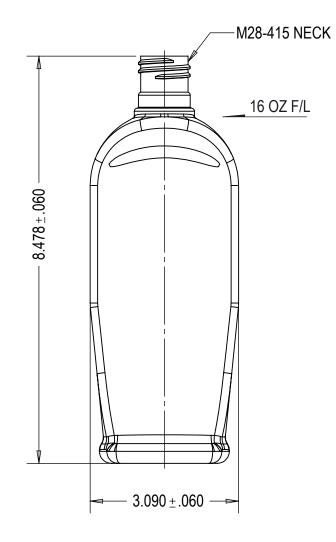

## AVAILABLE:

1. SKU#100056, CLEAR

THIS DRAWING CONTAINS PROPRIETARY INFORMATION OF CONSUMERS PACKAGING GROUP INC. NEITHER THIS DRAWING OR ITS CONTENTS MAY BE REPRODUCED IN ANY FORM, FOR ANY PURPOSE, UNLESS WRITTEN CONSENT IS GIVEN BY CONSUMERS PACKAGING INC.

| BOTTLE SPECIFICATIONS                                                                             |                                       |   |
|---------------------------------------------------------------------------------------------------|---------------------------------------|---|
| MATERIAL: PETE                                                                                    | FILL CAPACITY: 473ML ± 11ML           |   |
| WEIGHT: 33g ± 1g                                                                                  | OVERFLOW CAPACITY: 490ML ± 11ML       |   |
| CONSUMERS PACKAGING GROUP INC. TEL: 416-504-5200; FAX: 416-504-0707; sales@consumerspackaging.com |                                       |   |
| DWN. BY: Y.F. DATE:16/03                                                                          | 3/09 DESCRIPTION: 470ML/16 OZ HAIR GE | 1 |
| APR. BY: DATE:                                                                                    |                                       | _ |
| SCALE: 1:1                                                                                        | DRAWING NO: CPG-1069-A-V01-R01        |   |