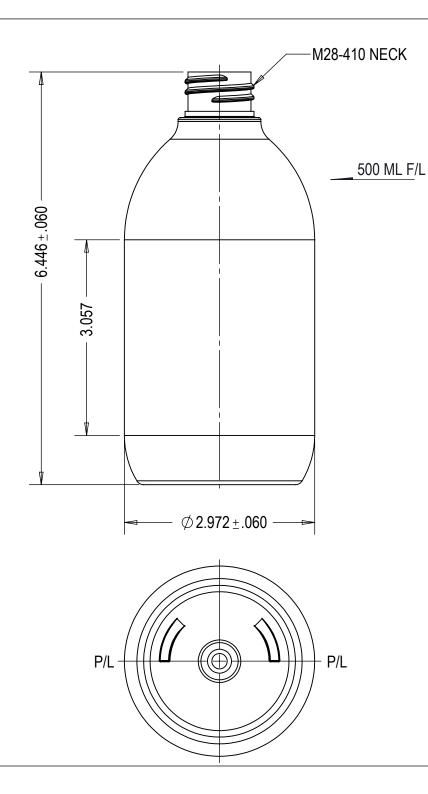

AVAILABLE:

- SKU#100124, CLEAR SKU#100125, AMBER SKU#100126, GREEN 1.
- 2. 3.

THIS DRAWING CONTAINS PROPRIETARY INFORMATION OF CONSUMERS PACKAGING GROUP INC. NEITHER THIS DRAWING OR ITS CONTENTS MAY BE REPRODUCED IN ANY FORM, FOR ANY PURPOSE, UNLESS WRITTEN CONSENT IS GIVEN BY CONSUMERS PACKAGING INC.

| BOTTLE SPECIFICATIONS                                                                                |                                  |
|------------------------------------------------------------------------------------------------------|----------------------------------|
| MATERIAL: PETE FI                                                                                    | ILL CAPACITY: 500ML ± 11ML       |
| WEIGHT: 31g ± 1g O                                                                                   | VERFLOW CAPACITY: 542ML ±13ML    |
| CONSUMERS PACKAGING GROUP INC.<br>TEL: 416-504-5200; FAX: 416-504-0707; sales@consumerspackaging.com |                                  |
| DWN. BY: Y.F. DATE:27/03/09                                                                          | 9 DESCRIPTION: 500 ML APOTHECARY |
| APR. BY: DATE:                                                                                       | DRAWING NO:                      |
| SCALE: 1:1                                                                                           | CPG-1031-A-V01-R02               |