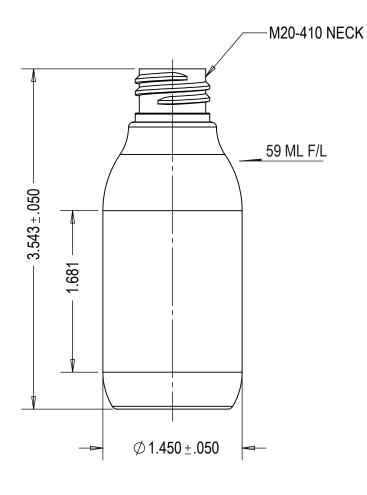

## AVAILABLE:

- SKU#100035, AMBER SKU#100133, CLEAR

THIS DRAWING CONTAINS PROPRIETARY INFORMATION OF CONSUMERS PACKAGING GROUP INC. NEITHER THIS DRAWING OR ITS CONTENTS MAY BE REPRODUCED IN ANY FORM, FOR ANY PURPOSE, UNLESS WRITTEN CONSENT IS GIVEN BY CONSUMERS PACKAGING INC.

| BOTTLE SPECIFICATIONS                                                                             |                                        |
|---------------------------------------------------------------------------------------------------|----------------------------------------|
| MATERIAL: PETE                                                                                    | FILL CAPACITY: 59ML ±3ML               |
| WEIGHT: 9g ± 1g                                                                                   | OVERFLOW CAPACITY: 68ML ±3.5ML         |
| CONSUMERS PACKAGING GROUP INC. TEL: 416-504-5200; FAX: 416-504-0707; sales@consumerspackaging.com |                                        |
| DWN. BY: Y.F. DATE:04/12                                                                          | 2/07 DESCRIPTION: 60ML/2 OZ APOTHECARY |
| APR. BY: DATE:                                                                                    | DRAWING NO:                            |
| SCALE: 1:1                                                                                        | CPG-1041-A-V01-R01                     |