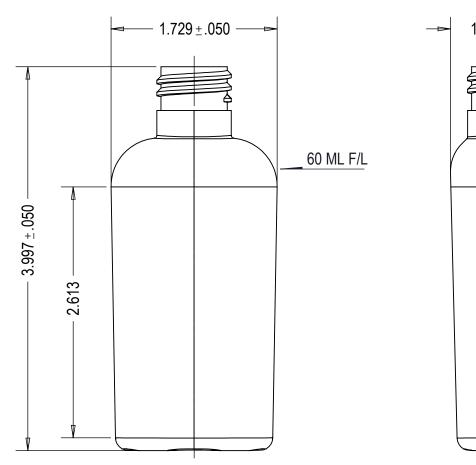

| BOTTLE SPECIFICATIONS                                                                             |       |                                |                      |                  |
|---------------------------------------------------------------------------------------------------|-------|--------------------------------|----------------------|------------------|
| MATERIAL: PETE FIL                                                                                |       | L CAPACITY:                    |                      | 60ML ± 3ML       |
| WEIGHT: 9g ± 1g                                                                                   |       | OVERFLOW CAPACITY: 68ML ±3.5ML |                      |                  |
| CONSUMERS PACKAGING GROUP INC. TEL: 416-504-5200; FAX: 416-504-0707; sales@consumerspackaging.com |       |                                |                      |                  |
| DWN. BY: Y.F. DATE:16/11/0                                                                        |       | DESCRIPTION:                   | 60ML/2 OZ COSMO OVAL |                  |
| APR. BY:                                                                                          | DATE: | DRAWING NO:                    | OOIVIL/2             | OZ COSINO OVAL   |
| SCALE: 1:1                                                                                        |       | DRAWING NO.                    | CPG                  | G-1089-A-V02-R01 |