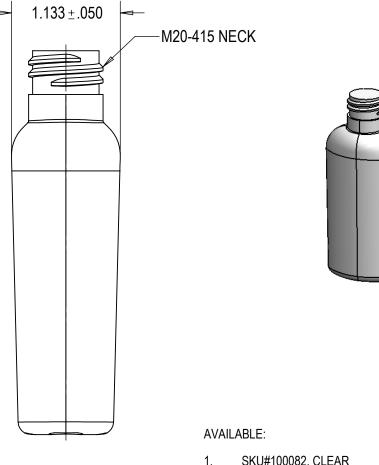

1. SKU#100082, CLEAR 2. SKU#100132, WHITE

THIS DRAWING CONTAINS PROPRIETARY INFORMATION OF CONSUMERS PACKAGING GROUP INC. NEITHER THIS DRAWING OR ITS CONTENTS MAY BE REPRODUCED IN ANY FORM, FOR ANY PURPOSE, UNLESS WRITTEN CONSENT IS GIVEN BY CONSUMERS PACKAGING INC.

| BOTTLE SPECIFICATIONS                                                                             |       |                                |                      |                  |
|---------------------------------------------------------------------------------------------------|-------|--------------------------------|----------------------|------------------|
| MATERIAL: PETE FIL                                                                                |       | L CAPACITY:                    |                      | 60ML ± 3ML       |
| WEIGHT: 9g ± 1g                                                                                   |       | OVERFLOW CAPACITY: 68ML ±3.5ML |                      |                  |
| CONSUMERS PACKAGING GROUP INC. TEL: 416-504-5200; FAX: 416-504-0707; sales@consumerspackaging.com |       |                                |                      |                  |
| DWN. BY: Y.F. DATE:16/11/0                                                                        |       | DESCRIPTION:                   | 60ML/2 OZ COSMO OVAL |                  |
| APR. BY:                                                                                          | DATE: | DRAWING NO:                    | OOIVIL/2             | OZ COSINO OVAL   |
| SCALE: 1:1                                                                                        |       | DRAWING NO.                    | CPG                  | G-1089-A-V02-R01 |