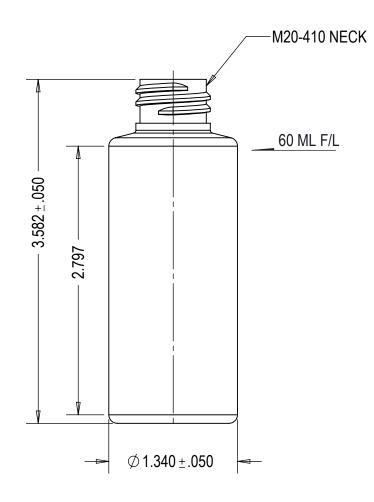

## AVAILABLE:

1. SKU#100078, CLEAR

THIS DRAWING CONTAINS PROPRIETARY INFORMATION OF CONSUMERS PACKAGING GROUP INC. NEITHER THIS DRAWING OR ITS CONTENTS MAY BE REPRODUCED IN ANY FORM, FOR ANY PURPOSE, UNLESS WRITTEN CONSENT IS GIVEN BY CONSUMERS PACKAGING INC.

| BOTTLE SPECIFICATIONS                                                                             |                     |                    |
|---------------------------------------------------------------------------------------------------|---------------------|--------------------|
| MATERIAL: PETE                                                                                    | FILL CAPACITY:      | 60ML ±3ML          |
| WEIGHT: 9g ± 1g                                                                                   | <b>OVERFLOW CAP</b> | PACITY: 66ML±3.5ML |
| CONSUMERS PACKAGING GROUP INC. TEL: 416-504-5200; FAX: 416-504-0707; sales@consumerspackaging.com |                     |                    |
| DWN. BY: Y.F. DATE:26/06                                                                          | /09 DESCRIPTION:    | 60ML/2 OZ CYLINDER |
| APR. BY: DATE:                                                                                    | DRAWING NO:         | OOME/2 OZ CTEMDEN  |
| SCALE: 1:1                                                                                        | DIAWING NO.         | CPG-1082-A-V01-R01 |