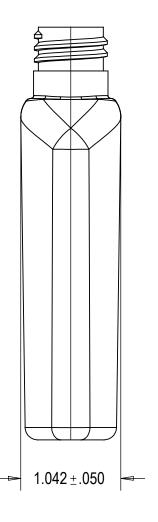

## AVAILABLE:

SKU#100199, CLEAR

THIS DRAWING CONTAINS PROPRIETARY INFORMATION OF CONSUMERS PACKAGING GROUP INC. NEITHER THIS DRAWING OR ITS CONTENTS MAY BE REPRODUCED IN ANY FORM, FOR ANY PURPOSE, UNLESS WRITTEN CONSENT IS GIVEN BY CONSUMERS PACKAGING INC.

| BOTTLE SPECIFICATIONS          |                    |              |
|--------------------------------|--------------------|--------------|
| MATERIAL: PETE                 | FILL CAPACITY:     | 60ML ±3ML    |
| WEIGHT: 9g ± 1g                | OVERFLOW CAPACITY: | 68ML ± 3.5ML |
| CONSUMERS PACKAGING GROUP INC. |                    |              |

TEL: 416-504-5200; FAX: 416-504-0707; sales@consumerspackaging.com

DWN. BY: Y.F. DATE:10/01/12 DESCRIPTION: 60ML/2 OZ SLOPED SHOULD OVAL APR. BY:

DATE:

DRAWING NO: CPG-1055-A-V02-R01 SCALE: 1:1