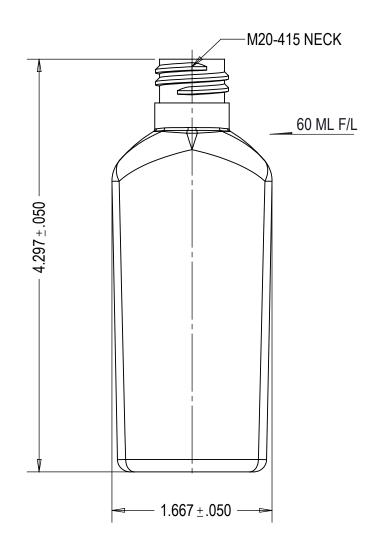

## AVAILABLE:

SKU#100199, CLEAR

THIS DRAWING CONTAINS PROPRIETARY INFORMATION OF CONSUMERS PACKAGING GROUP INC. NEITHER THIS DRAWING OR ITS CONTENTS MAY BE REPRODUCED IN ANY FORM, FOR ANY PURPOSE, UNLESS WRITTEN CONSENT IS GIVEN BY CONSUMERS PACKAGING INC.

| BOTTLE SPECIFICATIONS          |                    |              |
|--------------------------------|--------------------|--------------|
| MATERIAL: PETE                 | FILL CAPACITY:     | 60ML ±3ML    |
| WEIGHT: 9g ± 1g                | OVERFLOW CAPACITY: | 68ML ± 3.5ML |
| CONSUMERS PACKAGING GROUP INC. |                    |              |

TEL: 416-504-5200; FAX: 416-504-0707; sales@consumerspackaging.com

DWN. BY: Y.F. DATE:10/01/12 DESCRIPTION: 60ML/2 OZ SLOPED SHOULD OVAL APR. BY:

DATE:

DRAWING NO: CPG-1055-A-V02-R01 SCALE: 1:1