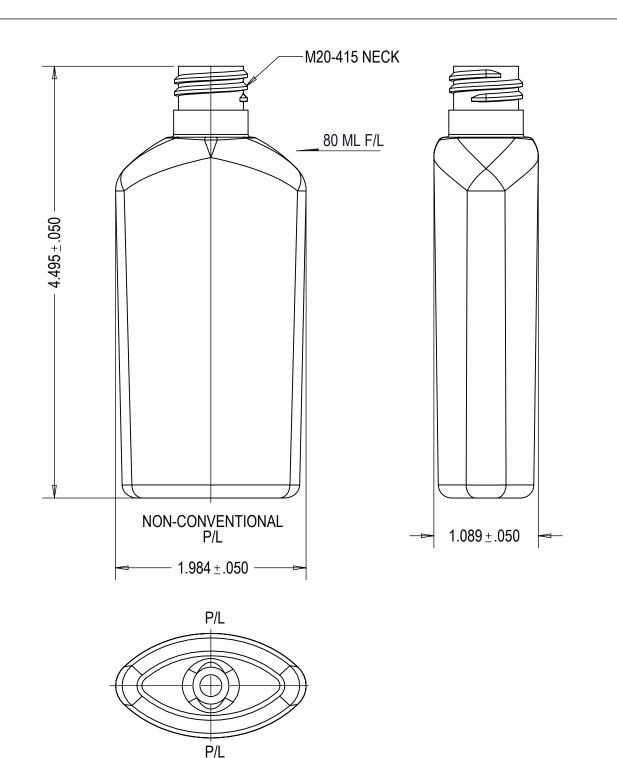

## AVAILABLE:

1. SKU#100046, CLEAR

THIS DRAWING CONTAINS PROPRIETARY INFORMATION OF CONSUMERS PACKAGING GROUP INC. NEITHER THIS DRAWING OR ITS CONTENTS MAY BE REPRODUCED IN ANY FORM, FOR ANY PURPOSE, UNLESS WRITTEN CONSENT IS GIVEN BY CONSUMERS PACKAGING INC.

| BOTTLE SPECIFICATIONS                                                                             |                |                          |
|---------------------------------------------------------------------------------------------------|----------------|--------------------------|
| MATERIAL: PETE F                                                                                  | FILL CAPACITY: | 80ML ± 3.5ML             |
| WEIGHT: 11g ± 1g (                                                                                | OVERFLOW CA    | PACITY: 85ML ±4ML        |
| CONSUMERS PACKAGING GROUP INC. TEL: 416-504-5200; FAX: 416-504-0707; sales@consumerspackaging.com |                |                          |
| DWN. BY: Y.F. DATE:24/11/0                                                                        | DESCRIPTION:   | 80ML/2.7 OZ TAPERED OVAL |
| APR. BY: DATE: SCALE: 1:1                                                                         | DRAWING NO:    | CPG-1056-A-V02-R02       |