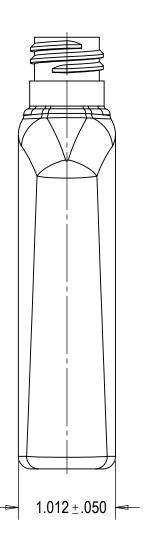

| BOTTLE SPECIFICATIONS                                                                             |                    |                                |
|---------------------------------------------------------------------------------------------------|--------------------|--------------------------------|
| MATERIAL: PETE                                                                                    | FILL CAPACITY:     | 80ML ± 3.5ML                   |
| WEIGHT: 11.5g ± 1g                                                                                | OVERFLOW CAR       | PACITY: 86.5ML ±4ML            |
| CONSUMERS PACKAGING GROUP INC. TEL: 416-504-5200; FAX: 416-504-0707; sales@consumerspackaging.com |                    |                                |
| DWN. BY: Y.F. DATE:29/0                                                                           | 01/09 DESCRIPTION: | 80ML/2.7 OZ TAPERED OVAL       |
| APR. BY: DATE:                                                                                    |                    | 001112/211 02 1711 21123 01712 |
| SCALE: 1:1                                                                                        | DRAWING NO:        | CPG-1056-A-V01-R02             |