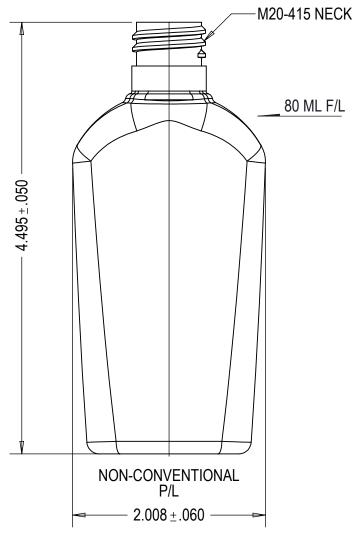

| BOTTLE SPECIFICATIONS                                                                             |                    |                                |
|---------------------------------------------------------------------------------------------------|--------------------|--------------------------------|
| MATERIAL: PETE                                                                                    | FILL CAPACITY:     | 80ML ± 3.5ML                   |
| WEIGHT: 11.5g ± 1g                                                                                | OVERFLOW CAR       | PACITY: 86.5ML ±4ML            |
| CONSUMERS PACKAGING GROUP INC. TEL: 416-504-5200; FAX: 416-504-0707; sales@consumerspackaging.com |                    |                                |
| DWN. BY: Y.F. DATE:29/0                                                                           | 01/09 DESCRIPTION: | 80ML/2.7 OZ TAPERED OVAL       |
| APR. BY: DATE:                                                                                    |                    | 001112/211 02 1711 21123 01712 |
| SCALE: 1:1                                                                                        | DRAWING NO:        | CPG-1056-A-V01-R02             |