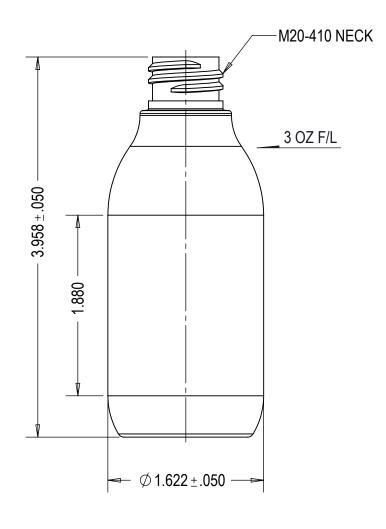

## AVAILABLE:

- SKU#100147, CLEAR SKU#100148, AMBER (131.7717) SKU#100167, CLEAR/RPET

THIS DRAWING CONTAINS PROPRIETARY INFORMATION OF CONSUMERS PACKAGING GROUP INC. NEITHER THIS DRAWING OR ITS CONTENTS MAY BE REPRODUCED IN ANY FORM, FOR ANY PURPOSE, UNLESS WRITTEN CONSENT IS GIVEN BY CONSUMERS PACKAGING INC.

| BOTTLE SPECIFICATIONS                                                                             |                                        |
|---------------------------------------------------------------------------------------------------|----------------------------------------|
| MATERIAL: PETE                                                                                    | FILL CAPACITY: 89ML ±4ML               |
| WEIGHT: 9g ± 1g                                                                                   | OVERFLOW CAPACITY: 98ML ±4ML           |
| CONSUMERS PACKAGING GROUP INC. TEL: 416-504-5200; FAX: 416-504-0707; sales@consumerspackaging.com |                                        |
| DWN. BY: Y.F. DATE:21/11                                                                          | /11 DESCRIPTION: 90 ML/3 OZ APOTHECARY |
| APR. BY: DATE:                                                                                    |                                        |
| SCALE: 1:1                                                                                        | DRAWING NO: CPG-1144-A-V01-R02         |