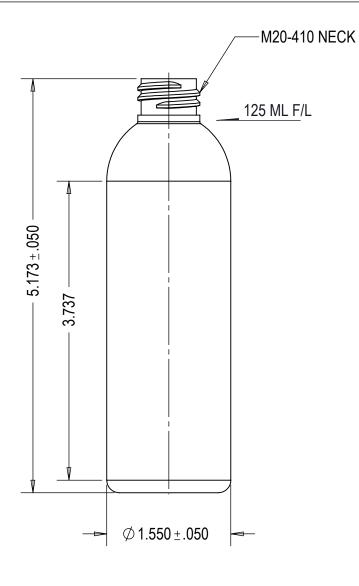

## AVAILABLE:

- 1. SKU#100163, CLEAR
- 2. SKU#100228, COBALT BLUE

THIS DRAWING CONTAINS PROPRIETARY INFORMATION OF CONSUMERS PACKAGING GROUP INC. NEITHER THIS DRAWING OR ITS CONTENTS MAY BE REPRODUCED IN ANY FORM, FOR ANY PURPOSE, UNLESS WRITTEN CONSENT IS GIVEN BY CONSUMERS PACKAGING INC.

| BOTTLE SPECIFICATIONS                                                                             |                               |
|---------------------------------------------------------------------------------------------------|-------------------------------|
| MATERIAL: PETE F                                                                                  | FILL CAPACITY: 125ML ±5ML     |
| WEIGHT: 15g ± 1g C                                                                                | OVERFLOW CAPACITY: 128ML ±5ML |
| CONSUMERS PACKAGING GROUP INC. TEL: 416-504-5200; FAX: 416-504-0707; sales@consumerspackaging.com |                               |
| DWN. BY: Y.F. DATE:11/02/1                                                                        | 10 DESCRIPTION: 4 OZ BULLET   |
| APR. BY: DATE:                                                                                    | DRAWING NO:                   |
| SCALE: 1:1                                                                                        | CPG-1091-A-V02-R02            |