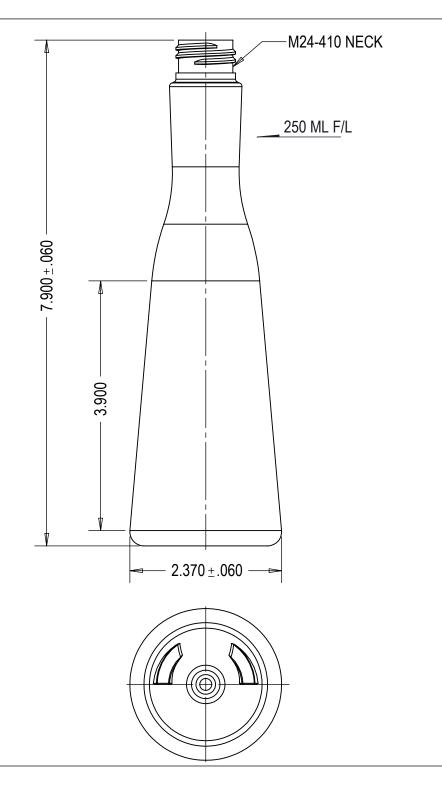

## AVAILABLE:

1. SKU#100033, FROST

THIS DRAWING CONTAINS PROPRIETARY INFORMATION OF CONSUMERS PACKAGING GROUP INC. NEITHER THIS DRAWING OR ITS CONTENTS MAY BE REPRODUCED IN ANY FORM, FOR ANY PURPOSE, UNLESS WRITTEN CONSENT IS GIVEN BY CONSUMERS PACKAGING INC.

| BOTTLE SPECIFICATIONS                                                                             |                      |                       |
|---------------------------------------------------------------------------------------------------|----------------------|-----------------------|
| MATERIAL: PETE                                                                                    | FILL CAPACITY:       | 250ML ±7ML            |
| WEIGHT: 24g ± 1g                                                                                  | OVERFLOW CAP         | ACITY: 272ML ±7ML     |
| CONSUMERS PACKAGING GROUP INC. TEL: 416-504-5200; FAX: 416-504-0707; sales@consumerspackaging.com |                      |                       |
| DWN. BY: 124 DATE:13                                                                              | 3/11/07 DESCRIPTION: | 250ML/8 OZ LONG NECK  |
| APR. BY: DATE:                                                                                    |                      | ZOOINE/O OZ EONO NEON |
| SCALE: 1:1                                                                                        | DRAWING NO:          | CPG-1040-A-V01-R01    |