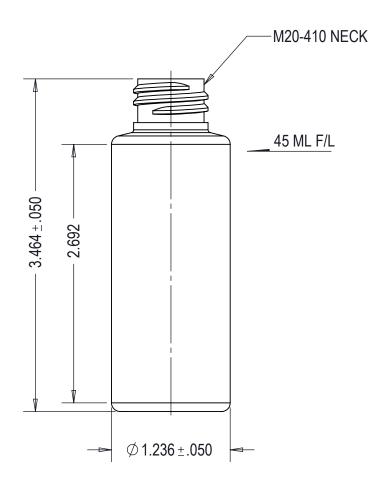

## AVAILABLE:

1. SKU#100029, CLEAR

THIS DRAWING CONTAINS PROPRIETARY INFORMATION OF CONSUMERS PACKAGING GROUP INC. NEITHER THIS DRAWING OR ITS CONTENTS MAY BE REPRODUCED IN ANY FORM, FOR ANY PURPOSE, UNLESS WRITTEN CONSENT IS GIVEN BY CONSUMERS PACKAGING INC.

| BOTTLE SPECIFICATIONS                                                                             |                  |                      |
|---------------------------------------------------------------------------------------------------|------------------|----------------------|
|                                                                                                   | FILL CAPACITY:   |                      |
| WEIGHT: 9a+1a                                                                                     | OVERFLOW CAPA    | ACITY: 53ML+3ML      |
| CONSUMERS PACKAGING GROUP INC. TEL: 416-504-5200; FAX: 416-504-0707; sales@consumerspackaging.com |                  |                      |
| DWN. BY: Y.F. DATE:28/04/                                                                         | /14 DESCRIPTION: | 45ML/1.5 OZ CYLINDER |
| APR. BY: DATE:                                                                                    | DRAWING NO:      |                      |
| SCALE: 1:1                                                                                        | DIVWINO NO.      | CPG-1174-A-V01-R01   |